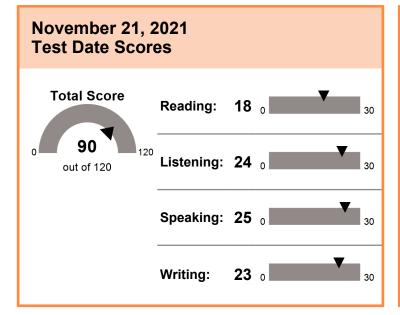

Test Date: November 21, 2021

Singh, Hiteshwar 59/2 Arjun Vihar, Kunjwani Jammu, Jammu and Kashmir 180010

| Inst. Code | Dept. Code |
|------------|------------|
| 4007       | 78         |
| 1324       | 78         |
| 1631       | 78         |
| 2548       | 00         |

#### **SCORE RANGES**

| Total Score              | 0-120 |
|--------------------------|-------|
| Reading                  | 0-30  |
| Advanced                 | 24–30 |
| High - Intermediate      | 18–23 |
| Low - Intermediate       | 4–17  |
| Below Low - Intermediate | 0-3   |
| Listening                | 0-30  |
| Advanced                 | 22–30 |
| High - Intermediate      | 17–21 |
| Low - Intermediate       | 9–16  |
| Below Low - Intermediate | 0-8   |
| Speaking                 | 0-30  |
| Advanced                 | 25–30 |
| High - Intermediate      | 20–24 |
| Low - Intermediate       | 16–19 |
| Basic                    | 10–15 |
| Below Basic              | 0–9   |
| Writing                  | 0–30  |
| Advanced                 | 24–30 |
| High - Intermediate      | 17–23 |
| Low - Intermediate       | 13–16 |
| Basic                    | 7–12  |
| Below Basic              | 0–6   |