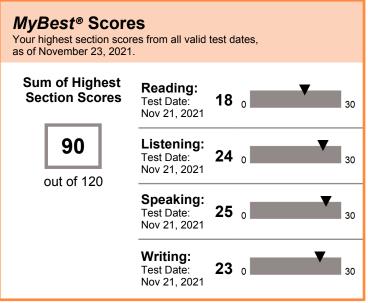

## THIS IS A PDF SCORE REPORT, DOWNLOADED AND PRINTED BY THE TEST TAKER.

A total score is not reported when one or more sections have not been administered. Expired scores are not included in MyBest® calculations.